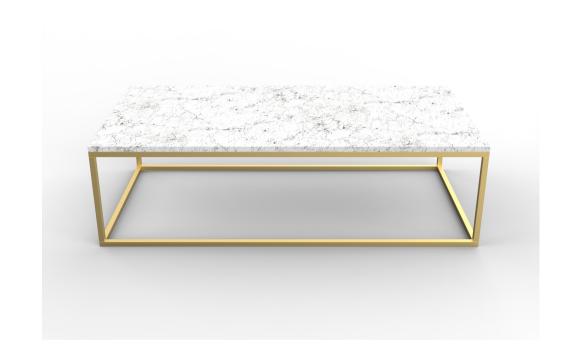

# Isla Coffee Table

Boasting classic monochrome style with a modern twist, the Isla coffee table features striking color combinations with contrasting glossy and matte finishes. Crafted from authentic Carrera marble, the slab is polished to highlight the elegant patterns of this natural stone. It sits on a solid steel frame that has an open-base design to allow light to flow through the structure. Combining contemporary style with function, its large rectangular surface area offers ample space for displaying your living room essentials.

### Details:

- Genuine Italian Carrara marble top
- Vacuum processed and hand polished
- Dual-layered sealant to protect from stains and spills
- Triple reinforced steel frame and legs
- Finished in stainless steel or in powder coated gold or black titanium
- Light assembly required

#### **Available Colors:**

• Marble Top: White, Black, Green

• Base: Stainless Steel, Gold, Black