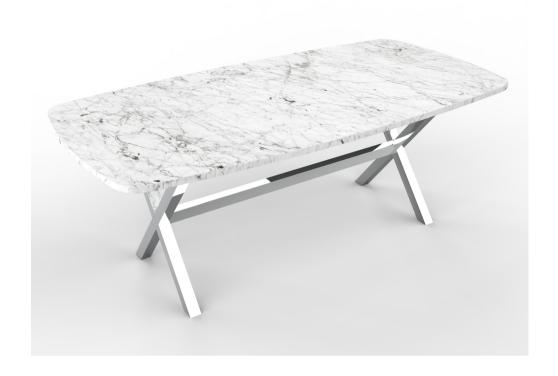

## Giovanni Dining Table

The Giovanni is a timeless masterpiece. Let your dinner guests admire the beautiful natural patterns of this authentic Carrera marble dining table. Bringing a fresh and modern aesthetic to your home, it makes a striking centerpiece in contemporary living spaces. The luxurious marble table slab stands on a solid stainless steel structure that features a sleek design and polished mirrored finish. Make a bold color statement by opting for green or stick to the black and white options for a more classic, timeless aesthetic.

- Genuine Italian Carrara marble top
- Vacuum processed and hand polished
- Dual-layered sealant to protect from spills
- Triple reinforced steel frame and legs
- Finished in hand polished stainless steel or gold, or in powder coated black titanium
- Assembly required