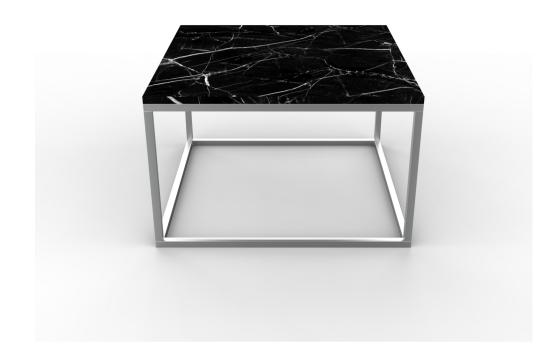

## **Eva Coffee Table**

The Eva coffee table makes a functional and stylish centerpiece for modern living spaces. It features a luxurious combination of authentic Carrera marble and a stainless steel frame that is available in various finishes.

Characterized by clean and simple lines, the carved square-shaped table slab is paired with an open-base design to bring a minimalist, contemporary feel to the home.

Three colors are available: Black or white will seamlessly blend with an array of classic interior decor styles, while the green option makes a bold statement.

- Genuine Italian Carrara marble top
- Vacuum processed and hand polished
- Dual-layered sealant to protect from stains and spills
- Triple reinforced steel frame and legs
- Finished in stainless steel or in powder coated gold or black titanium
- Light assembly required