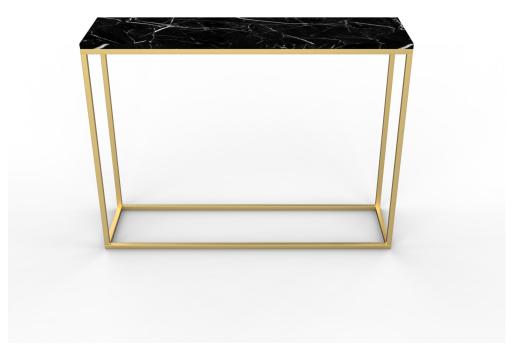

# Aurora Console

With its sleek and narrow profile, the Aurora console table features a space-saving design that is ideal for enhancing entrance hallways. It is crafted from authentic Carrera marble that is available in a variety of striking color combinations, including a bold green option to make a real statement. Also perfect for placing behind sofas, it stands on tall stainless steel legs that are high enough to effortlessly reach behind for any objects you may display there.

## Details:

- Genuine Italian Carrara marble top
- Vacuum processed and hand polished
- Dual-layered sealant to protect from stains and spills
- Triple reinforced steel frame and legs
- Finished in stainless steel or in powder coated gold or black titanium
- Light assembly required

### Available Colors:

- Marble Top: White, Black, Green
- Base: Stainless Steel, Gold, Black